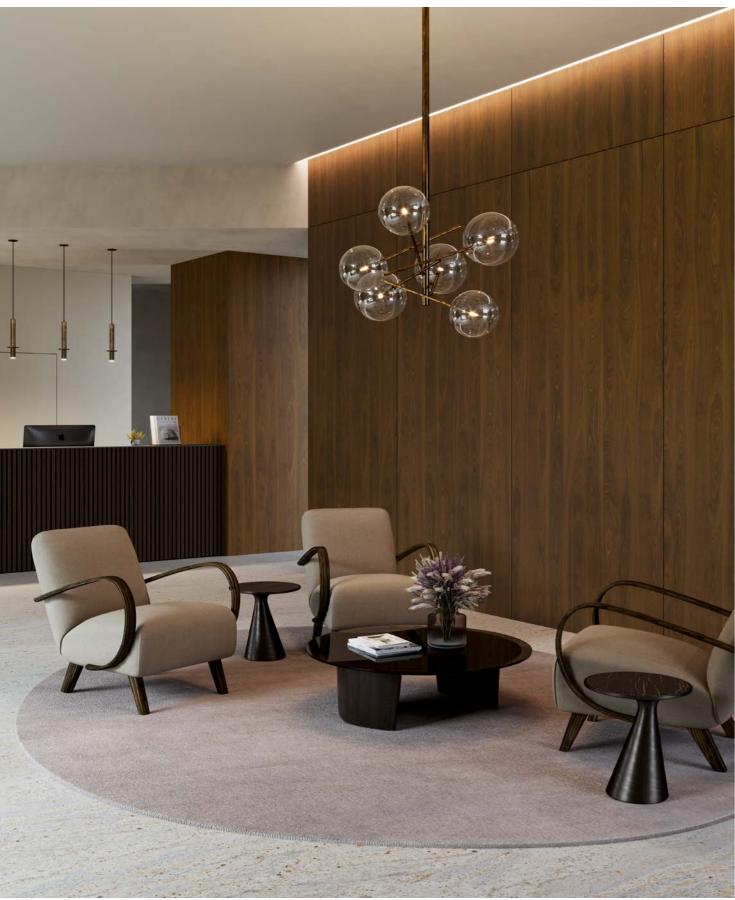

#### UNRIVALLED DIVERSITY

Nuxe brings walnut into uncharted territory. Your standard book and slip-matched walnut veneer are a thing of the past. The entire tree, from core to sap, is showcased in all its splendor through mixmatch techniques. There are no monotonous colours here; instead, a full range of possibilities offers itself, from natural variations to new, dyed undertones.

Travel with us and discover local walnuts. Get to know the West African dibétou with its warm, golden glow or the dark, earthy tones of a Brazilian ipé. Nuxe will surprise you in every possible way.