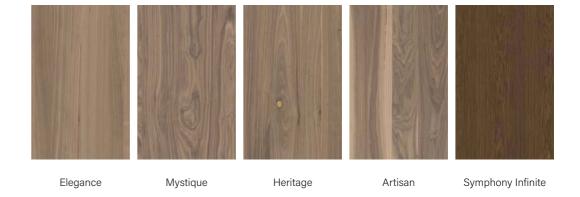

## ELEGANCE

Nuxe Elegance is the embodiment of serenity and calmness. The refined and set grains in quarter-cut wood offer a timeless elegance for those who like to live in style.

Scan the QR code to discover multiple panels.

MYSTIQUE

Want to be authentically you and stand out in a crowd? Nuxe Mystique fits the bill. The complex grain pattern enhances its natural beauty.

Scan the QR code to discover multiple panels.

Finish: transparent varnish

## HERITAGE

Nuxe Heritage: an old soul that's full of life. With wisdom and pride, Nuxe Heritage reveals its innermost self.

Scan the QR code to discover multiple panels.

17

Finish: transparent varnish

ARTISAN

Nuxe Artisan is full of creativity. The unexpected colour variations of the sapwood brings out its inner artist.

Scan the QR code to discover multiple panels.

Finish: transparent varnish

## SYMPHONY INFINITE

Uncompromising uniformity?
Nuxe Symphony asserts itself with a consistent look without abandoning the natural warmth of wood.

Scan the QR code to discover multiple panels.