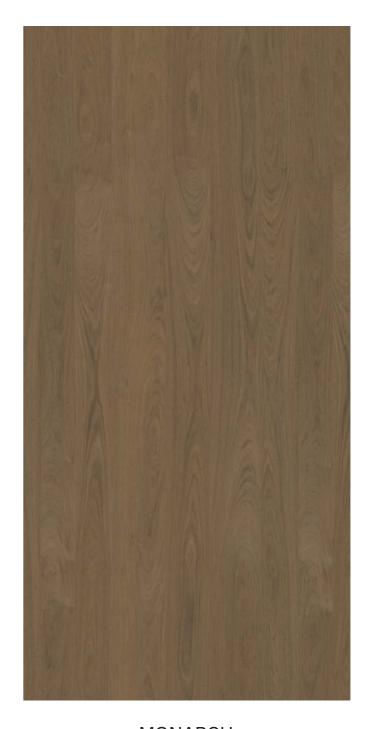

## MONARCH

Nuxe Monarch presents a unique earthy tone with a lavish appearance. This Brazilian walnut is meant for true visionaries, expanding your worldview through its rich colour.

Scan the QR code to discover multiple panels.