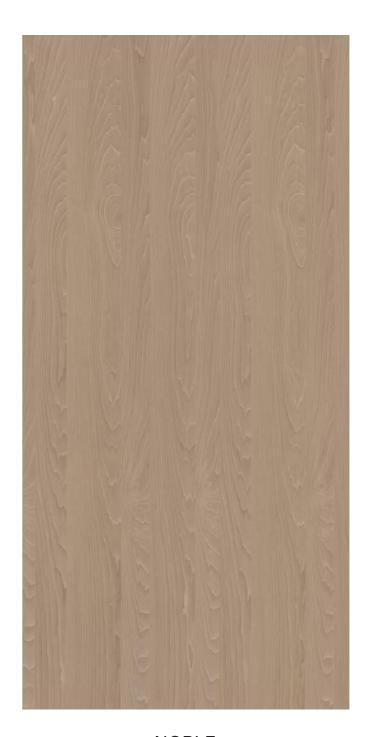

## NOBLE

Nuxe Noble: the best of walnut with an even, light colour and grain structure. Made for bon vivants who cherish refined experiences.

Scan the QR code to discover multiple panels.