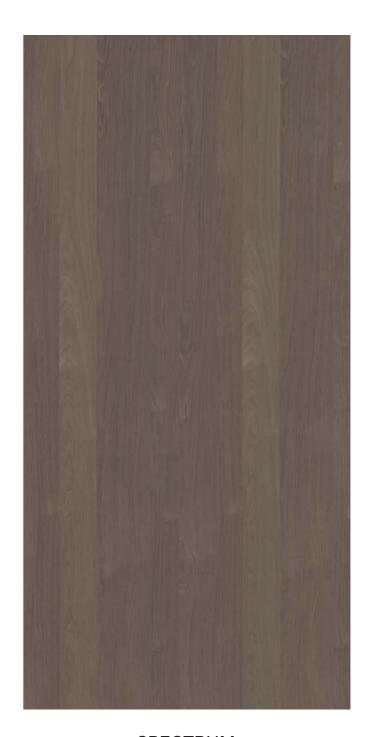

## SYMPHONY INFINITE

Uncompromising uniformity?
Nuxe Symphony asserts itself with a consistent look without abandoning the natural warmth of wood.

Scan the QR code to discover multiple panels.