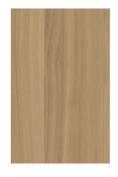

## IMPERIAL

Nuxe Imperial: a unique golden glow with consistent quarter-cut patterns. This West African walnut warms the heart of the true epicurean.

Scan the QR code to discover multiple panels.

Finish: transparent varnish

## MONARCH

Nuxe Monarch presents a unique earthy tone with a lavish appearance. This Brazilian walnut is meant for true visionaries, expanding your worldview through its rich colour.

Scan the QR code to discover multiple panels.