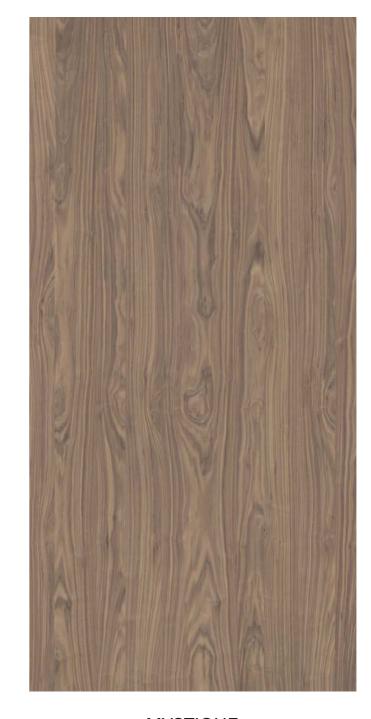

MYSTIQUE

Want to be authentically you and stand out in a crowd? Nuxe Mystique fits the bill. The complex grain pattern enhances its natural beauty.

Scan the QR code to discover multiple panels.

Finish: transparent varnish