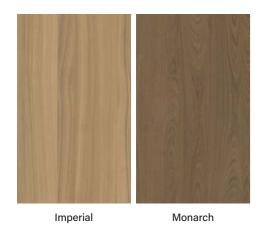

## IMPERIAL

Nuxe Imperial: a unique golden glow with consistent quarter-cut patterns. This West African walnut warms the heart of the true epicurean.

Scan the QR code to discover multiple panels.

Finish: transparent varnish

## MONARCH

Nuxe Monarch presents a unique earthy tone with a lavish appearance. This Brazilian walnut is meant for true visionaries, expanding your worldview through its rich colour.

Scan the QR code to discover multiple panels.