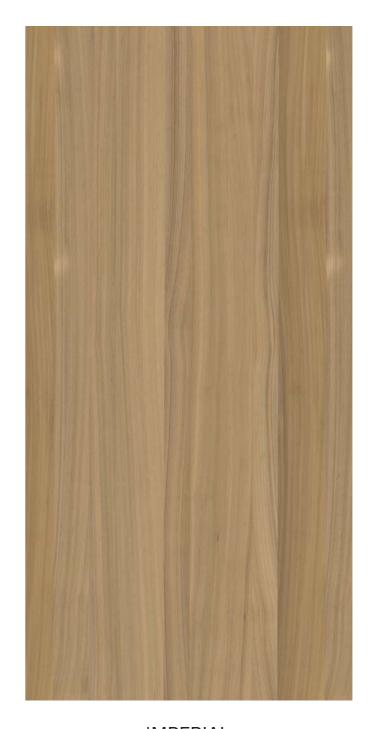

## IMPERIAL

Nuxe Imperial: a unique golden glow with consistent quarter-cut patterns. This West African walnut warms the heart of the true epicurean.

Scan the QR code to discover multiple panels.

Finish: transparent varnish