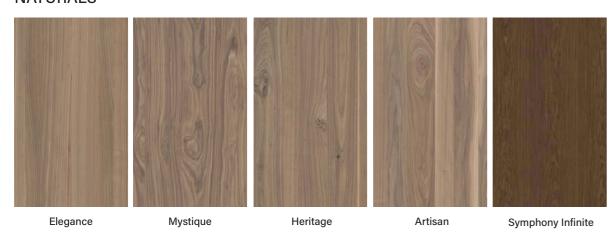

## ELEGANCE

Nuxe Elegance is the embodiment of serenity and calmness. The refined and set grains in quarter-cut wood offer a timeless elegance for those who like to live in style.

Scan the QR code to discover multiple panels.

MYSTIQUE

Want to be authentically you and stand out in a crowd? Nuxe Mystique fits the bill. The complex grain pattern enhances its natural beauty.

Scan the QR code to discover multiple panels.

Finish: transparent varnish

## HERITAGE

Nuxe Heritage: an old soul that's full of life. With wisdom and pride, Nuxe Heritage reveals its innermost self.

Scan the QR code to discover multiple panels.

17

Finish: transparent varnish

ARTISAN

Nuxe Artisan is full of creativity. The unexpected colour variations of the sapwood brings out its inner artist.

Scan the QR code to discover multiple panels.

Finish: transparent varnish

## SYMPHONY INFINITE

Uncompromising uniformity?
Nuxe Symphony asserts itself with a consistent look without abandoning the natural warmth of wood.

Scan the QR code to discover multiple panels.