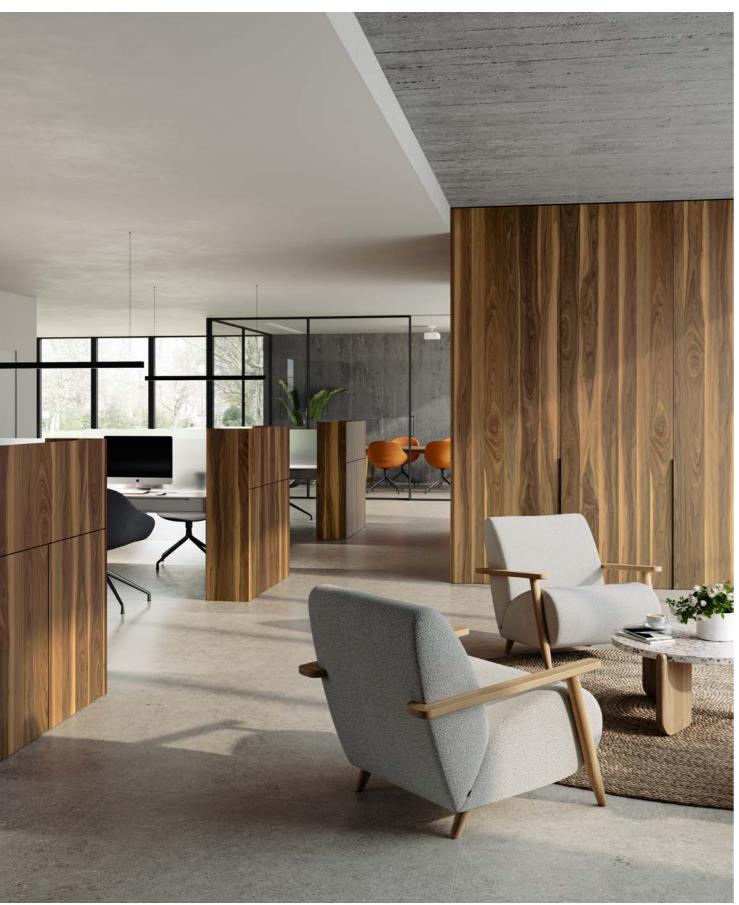

#### UNRIVALLED DIVERSITY

Nuxe brings walnut into uncharted territory. Your standard book and slip-matched walnut veneer are a thing of the past. The entire tree, from core to sap, is showcased in all its splendor through mixmatch techniques. There are no monotonous colours here; instead, a full range of possibilities offers itself, from natural variations to new, dyed undertones.

Travel with us and discover local walnuts. Get to know the West African dibétou with its warm, golden glow or the dark, earthy tones of a Brazilian ipé. Nuxe will surprise you in every possible way.