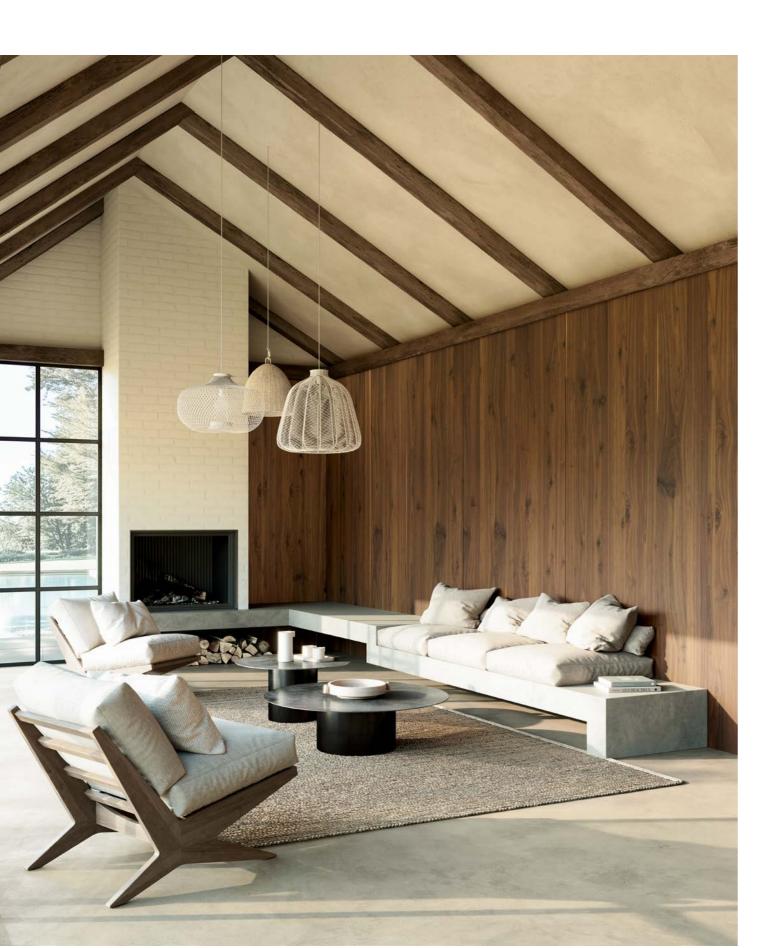

# Unique grains tell unique stories

Walnut is one of the most valued and versatile wood species available. Deeply rooted in Europe's cultural history, this elegant wood species is treasured for its close ties to art and craftsmanship.

Today, walnut is known for its intense colours ranging from light brown to dark chocolate brown, often with a subtle purplish hue. These coveted tones and complex grain patterns seamlessly fit into an organic, warm interior design.

#### NUXE: YOUR CANVAS FOR ANY DREAM INTERIOR

This collection includes matched panels, sheets, and edge banding. Regardless of a project's technical requirements, any design is possible.

Nuxe is an unfinished collection, allowing you to finish it according to your preference. Would you rather use oil for a natural flair, varnish for its protective properties, or change the undertone through staining? The choice is yours. Nuxe is your canvas.

#### GET INSPIRED

You're the visionary, and we'll inspire you. Discover a realm of possibilities and experience the timeless beauty of walnut as an elegant and contemporary alternative to the classic oak.