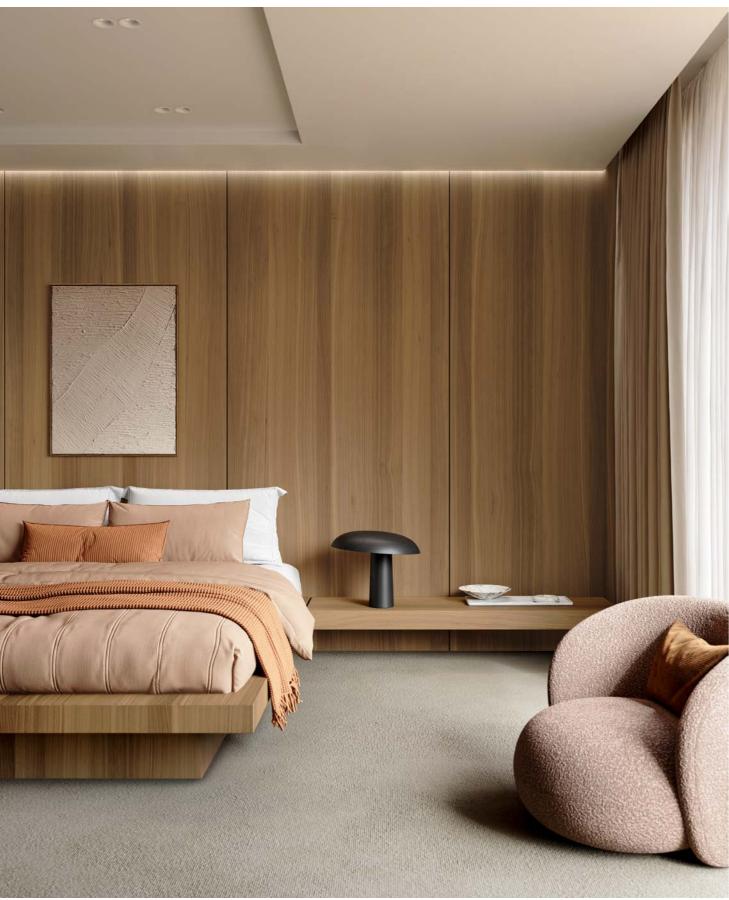

#### NUXE: YOUR CANVAS FOR ANY DREAM INTERIOR

This collection includes matched panels, sheets, and edge banding. Regardless of a project's technical requirements, any design is possible.

Nuxe is an unfinished collection, allowing you to finish it according to your preference. Would you rather use oil for a natural flair, varnish for its protective properties, or change the undertone through staining? The choice is yours. Nuxe is your canvas.

#### GET INSPIRED

You're the visionary, and we'll inspire you. Discover a realm of possibilities and experience the timeless beauty of walnut as an elegant and contemporary alternative to the classic oak.

#### UNRIVALLED DIVERSITY

Nuxe brings walnut into uncharted territory. Your standard book and slip-matched walnut veneer are a thing of the past. The entire tree, from core to sap, is showcased in all its splendor through mixmatch techniques. There are no monotonous colours here; instead, a full range of possibilities offers itself, from natural variations to new, dyed undertones.