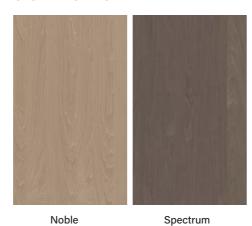

## Signatures

True purity comes with Nuxe Signatures.

This walnut presents itself with a sublime grain in its most pristine form, from a delicate, light shade to a sensual dark tone.

Noble

Spectrum

## NOBLE

Nuxe Noble: the best of walnut with an even, light colour and grain structure. Made for bon vivants who cherish refined experiences.

Scan the QR code to discover multiple panels.

## SPECTRUM

Hard to fathom and endlessly fascinating.

Nuxe Spectrum presents a distinguished shade
with a complex grain structure.
An endlessly intriguing walnut.

Scan the QR code to discover multiple panels.