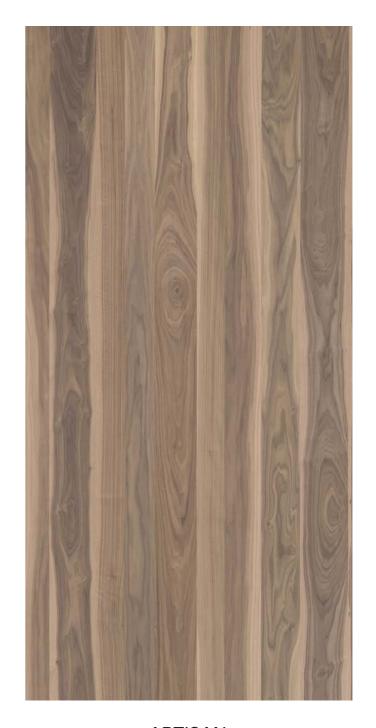

Nuxe Artisan is full of creativity. The unexpected colour variations of the sapwood brings out its inner artist.

Scan the QR code to discover multiple panels.

Finish: transparent varnish