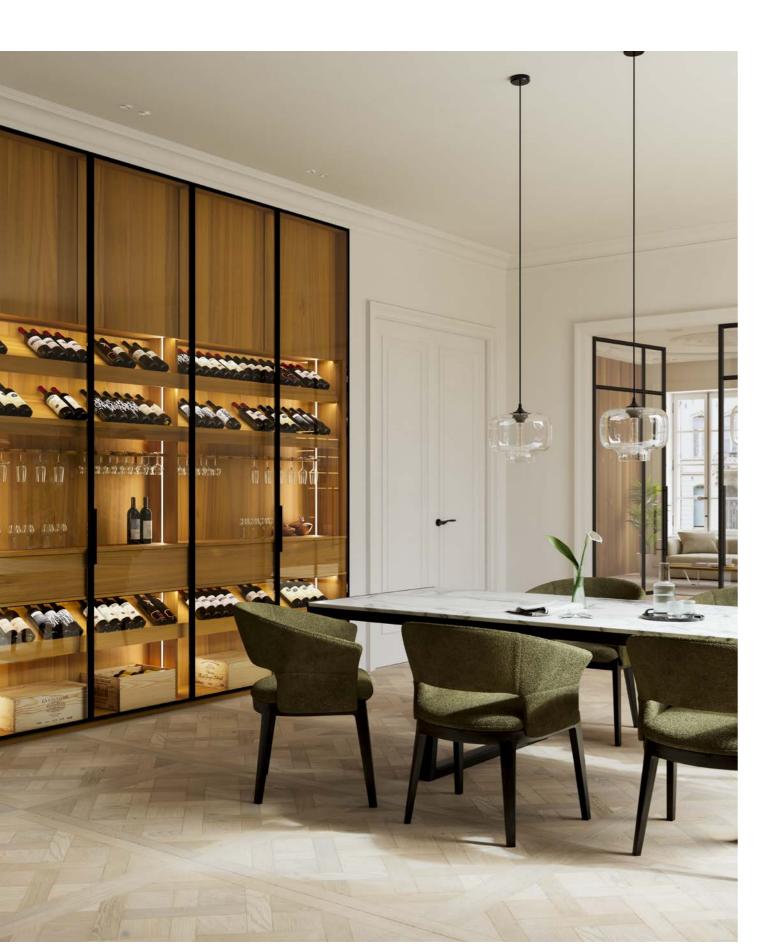

#### NUXE: YOUR CANVAS FOR ANY DREAM INTERIOR

This collection includes matched panels, sheets, and edge banding. Regardless of a project's technical requirements, any design is possible.

Nuxe is an unfinished collection, allowing you to finish it according to your preference. Would you rather use oil for a natural flair, varnish for its protective properties, or change the undertone through staining? The choice is yours. Nuxe is your canvas.

#### GET INSPIRED

You're the visionary, and we'll inspire you. Discover a realm of possibilities and experience the timeless beauty of walnut as an elegant and contemporary alternative to the classic oak.