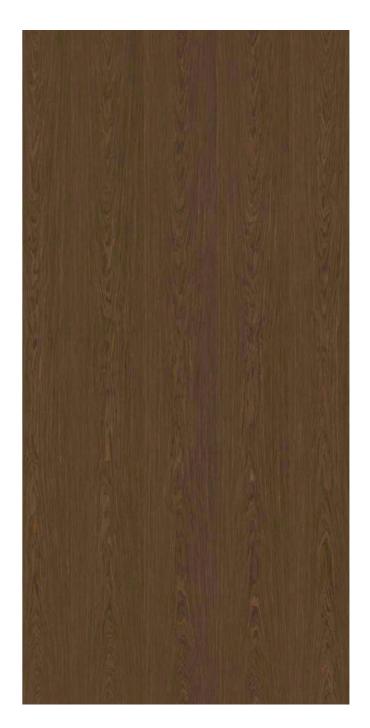

## ELEGANCE

Nuxe Elegance is the embodiment of serenity and calmness. The refined and set grains in quarter-cut wood offer a timeless elegance for those who like to live in style.

Scan the QR code to discover multiple panels.

MYSTIQUE

Want to be authentically you and stand out in a crowd? Nuxe Mystique fits the bill. The complex grain pattern enhances its natural beauty.

Scan the QR code to discover multiple panels.

Finish: transparent varnish