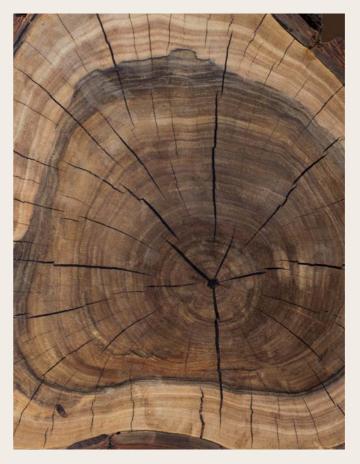

# Unique grains tell unique stories

Walnut is one of the most valued and versatile wood species available. Deeply rooted in Europe's cultural history, this elegant wood species is treasured for its close ties to art and craftsmanship.

Today, walnut is known for its intense colours ranging from light brown to dark chocolate brown, often with a subtle purplish hue. These coveted tones and complex grain patterns seamlessly fit into an organic, warm interior design.