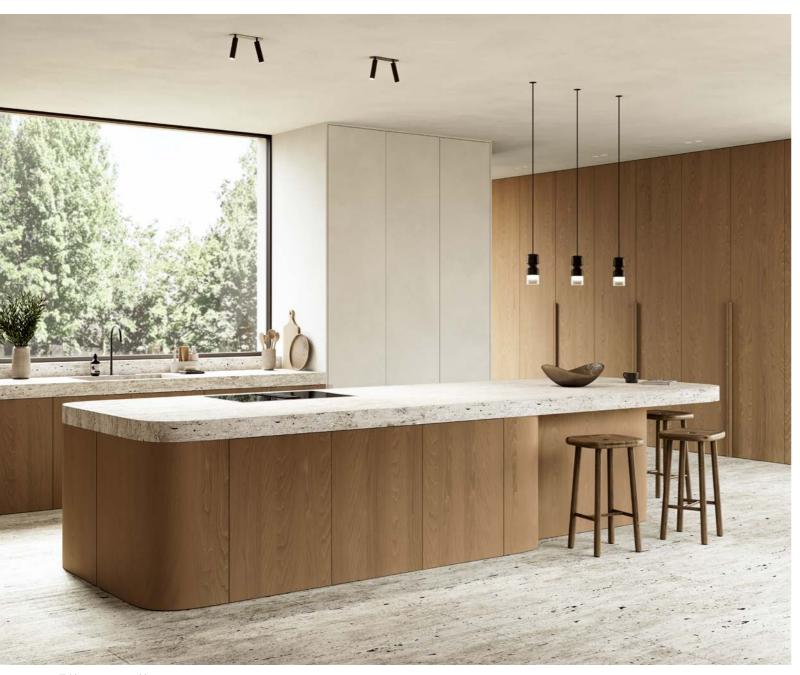

#### NUXE: YOUR CANVAS FOR ANY DREAM INTERIOR

This collection includes matched panels, sheets, and edge banding. Regardless of a project's technical requirements, any design is possible.

Nuxe is an unfinished collection, allowing you to finish it according to your preference. Would you rather use oil for a natural flair, varnish for its protective properties, or change the undertone through staining? The choice is yours. Nuxe is your canvas.

#### GET INSPIRED

You're the visionary, and we'll inspire you. Discover a realm of possibilities and experience the timeless beauty of walnut as an elegant and contemporary alternative to the classic oak.