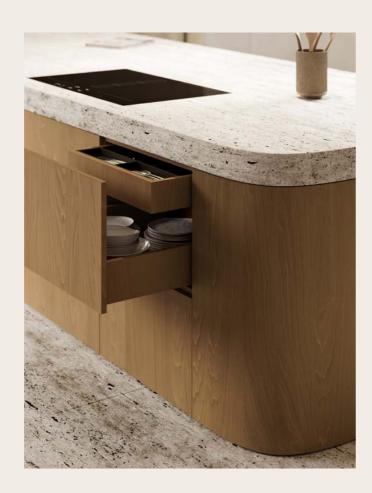

#### NUXE: YOUR CANVAS FOR ANY DREAM INTERIOR

This collection includes matched panels, sheets, and edge banding. Regardless of a project's technical requirements, any design is possible.

Nuxe is an unfinished collection, allowing you to finish it according to your preference. Would you rather use oil for a natural flair, varnish for its protective properties, or change the undertone through staining? The choice is yours. Nuxe is your canvas.

#### GET INSPIRED

You're the visionary, and we'll inspire you. Discover a realm of possibilities and experience the timeless beauty of walnut as an elegant and contemporary alternative to the classic oak.

Every look is available as panels, sheets and edge banding to cater to all applications for your project.