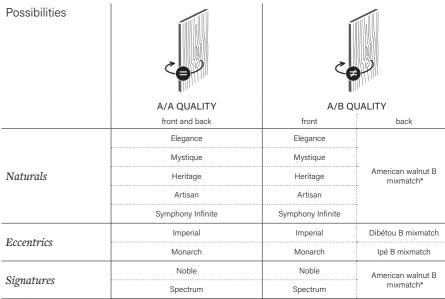

## Which version should you choose?

Nuxe panels are available in 2 versions: A/A and A/B.

Both sheets in the A/A version have the same look and high-grade quality. This version is your best choice when both sides of the panel are visible.

In the A/B version, the front has the selected look and high-grade quality. The back is made of the same wood species as the front, without a specific cutting pattern, but assembled using the mixmatch technique.

This mutes the veneer's distinct characteristics, making this version perfectly suitable for wall and furniture applications where the back is less visible. On the next page, you'll find an overview of all available versions.

#### HIGH QUALITY PANELS, FROM CORE TO SURFACE

Nuxe panels consist of a veneered front and back, as well as an 18 mm thick MDF board. A veneered panel should always have a counter layer to achieve proper stability. The possibilities are listed in the table below.

Other boards and dimensions are available upon request.

\* mixmatch minimum 3 bookle