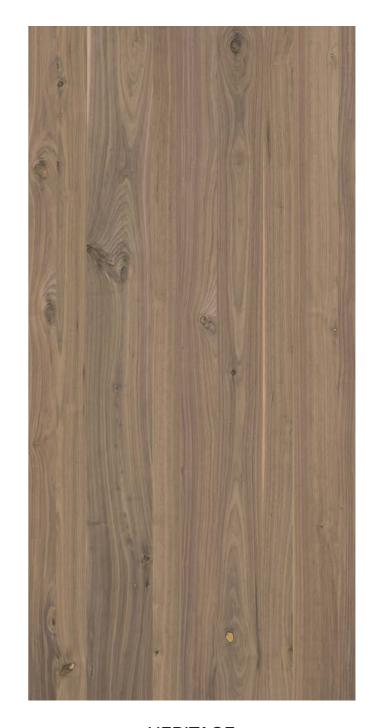

## HERITAGE

Nuxe Heritage: an old soul that's full of life. With wisdom and pride, Nuxe Heritage reveals its innermost self.

Scan the QR code to discover multiple panels.

17

Finish: transparent varnish

ARTISAN