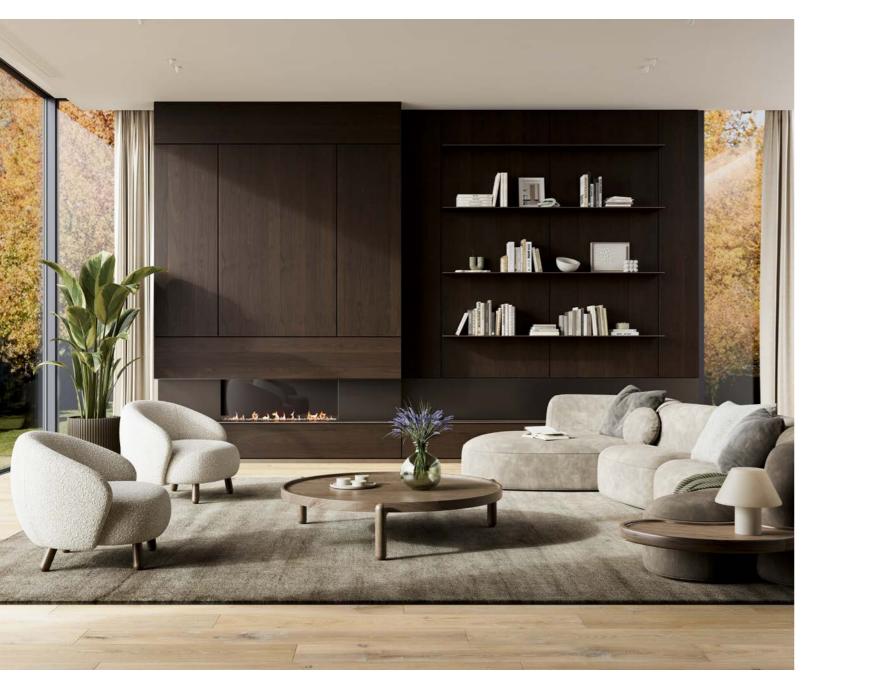

# Unique grains tell unique stories

Walnut is one of the most valued and versatile wood species available. Deeply rooted in Europe's cultural history, this elegant wood species is treasured for its close ties to art and craftsmanship.

Today, walnut is known for its intense colours ranging from light brown to dark chocolate brown, often with a subtle purplish hue. These coveted tones and complex grain patterns seamlessly fit into an organic, warm interior design.

#### NUXE: YOUR CANVAS FOR ANY DREAM INTERIOR

This collection includes matched panels, sheets, and edge banding. Regardless of a project's technical requirements, any design is possible.

Nuxe is an unfinished collection, allowing you to finish it according to your preference. Would you rather use oil for a natural flair, varnish for its protective properties, or change the undertone through staining? The choice is yours. Nuxe is your canvas.

#### GET INSPIRED

You're the visionary, and we'll inspire you. Discover a realm of possibilities and experience the timeless beauty of walnut as an elegant and contemporary alternative to the classic oak.